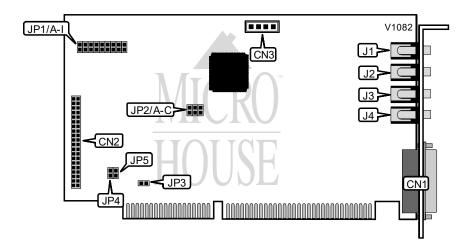

**Maximum DRAM** 

| CONNECTIONS      |          |          |          |
|------------------|----------|----------|----------|
| Purpos :         | Location | Purpos : | Location |
| Game/MIDI port   | CN1      | Line out | J2       |
| CD-ROM interface | CN2      | Line in  | J3       |
| CD - audio in    | CN3      | Mic in   | J4       |
| Speaker out      | J1       |          |          |

|         | I/O PORT ADDRESS SELECTION |        |
|---------|----------------------------|--------|
| Address | JP4                        | JP5    |
| í 530h  | Closed                     | Closed |
| 604h    | Open                       | Closed |
| E80h    | Closed                     | Open   |
| F40h    | Open                       | Open   |

## MULTIWAVE INNOVATION, INC. AUDIO WAVE 16 AISP

. . . continued from previous page.

| GAME PORT I/O ADDRESS SELECTION |        |  |  |
|---------------------------------|--------|--|--|
| Address JP1/A                   |        |  |  |
| í 201h                          | Open   |  |  |
| 200h - 207h                     | Closed |  |  |

|               | MIDI PORT I/O ADDRESS |        |
|---------------|-----------------------|--------|
| Address       | JP1/B                 | JP1/C  |
| í 330h - 331h | Open                  | Open   |
| 300h - 301h   | Closed                | Closed |
| 310h - 311h   | Open                  | Closed |
| 320h - 321h   | Closed                | Open   |

| MIDI PORT CONFIGURATION |        |  |
|-------------------------|--------|--|
| Setting JP1/D           |        |  |
| í Enabled               | Open   |  |
| Disabled                | Closed |  |

| SOUND BLASTER I/O PORT ADDRESS SELECTION |        |        |        |
|------------------------------------------|--------|--------|--------|
| Address                                  | JP1/E  | JP1/F  | JP1/G  |
| í 220h                                   | Open   | Open   | Open   |
| 220h                                     | Closed | Open   | Closed |
| 210h                                     | Closed | Closed | Open   |
| 230h                                     | Closed | Open   | Open   |
| 240h                                     | Open   | Closed | Closed |
| 250h                                     | Open   | Closed | Open   |
| 260h                                     | Open   | Open   | Closed |

| FM MODE CONFIGURATION |        |  |  |
|-----------------------|--------|--|--|
| Setting               | JP1/H  |  |  |
| í Enabled             | OPen   |  |  |
| Disabled              | Closed |  |  |

| GAME MODE CONFIGURATION |        |  |  |
|-------------------------|--------|--|--|
| Setting JP1/I           |        |  |  |
| í Enabled               | Open   |  |  |
| Disabled                | Closed |  |  |

| CD-ROM I/O PORT ADDRESS SELECTION |        |  |  |
|-----------------------------------|--------|--|--|
| Address                           | JP3    |  |  |
| í 340h Open                       |        |  |  |
| 320h                              | Closed |  |  |

## MULTIWAVE INNOVATION, INC. AUDIO WAVE 16 AISP

. . . continued from previous page.

| MIDI INTERRUPT SELECTION                                                 |        |        |        |
|--------------------------------------------------------------------------|--------|--------|--------|
| IRQ                                                                      | JP2/A  | JP2/B  | JP2/C  |
| í 2/9                                                                    | Open   | Open   | Closed |
| 5                                                                        | Closed | Open   | Open   |
| 7                                                                        | Open   | Closed | Open   |
| Disabled                                                                 | Open   | Open   | Open   |
| Note: MIDI interrupt is used only for Panasonic & Sony CD-ROM interface. |        |        |        |