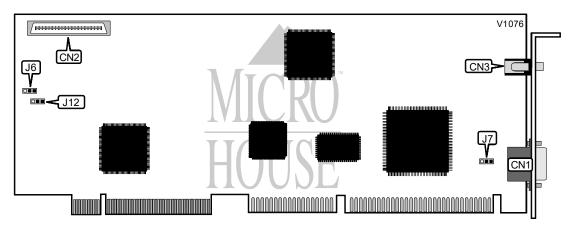

N/A

N/A Maximum Onboard Memory

| CONNECTIONS                     |          |                       |          |  |
|---------------------------------|----------|-----------------------|----------|--|
| Purpos ;                        | Location | Purpos ;              | Location |  |
| 15-pin analog video port        | CN1      | Stereo audio line out | CN3      |  |
| VESA advanced feature connector | CN2      |                       |          |  |

| VL-BUS SPEED SELECTION |                   |  |  |
|------------------------|-------------------|--|--|
| Speed                  | J6                |  |  |
| í ≤33MHz               | Pins 1 & 2 closed |  |  |
| >33MHz                 | Pins 2 & 3 closed |  |  |

| VERTICAL SYNC INTERRUPT (IRQ9) CONFIGURATION |                   |  |
|----------------------------------------------|-------------------|--|
| Setting                                      | J7                |  |
| í Disabled                                   | Pins 1 & 2 closed |  |
| Enabled                                      | Pins 2 & 3 closed |  |

| VL-BUS WAIT STATE CONFIGURATION |                   |  |
|---------------------------------|-------------------|--|
| Setting                         | J12               |  |
| í Non-Zero wait-state           | Pins 2 & 3 closed |  |
| Zero wait-state                 | Pins 1 & 2 closed |  |