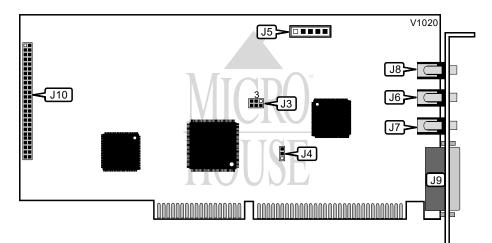

| CONNECTIONS   |          |                |          |  |
|---------------|----------|----------------|----------|--|
| Purpos 3      | Location | Purpos 🔅       | Location |  |
| CD audio in   | J5       | Aux in         | J8       |  |
| Speaker out   | J6       | Game/MIDI port | J9       |  |
| Microphone in | J7       | SCSI interface | J10      |  |

| DRQ SHARING CONFIGURATION |                   |  |  |
|---------------------------|-------------------|--|--|
| Setting                   | J4                |  |  |
| í Enabled                 | Pins 1 & 2 closed |  |  |
| Disabled                  | Pins 2 & 3 closed |  |  |

| FACTORY CONFIGURED - DO NOT ALTER |          |  |  |
|-----------------------------------|----------|--|--|
| Jumper                            | Position |  |  |
| J3                                | Open     |  |  |