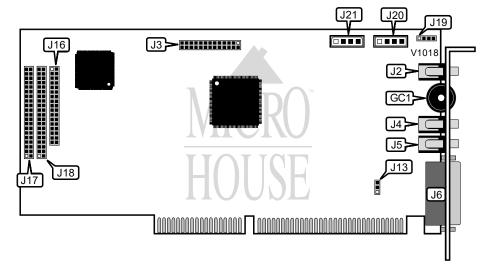

**Maximum DRAM** 

| CONNECTIONS         |          |                            |          |
|---------------------|----------|----------------------------|----------|
| Purpos :            | Location | Purpos ;                   | Location |
| Gain control        | GC1      | Sony CD-ROM interface      | J16      |
| Line in             | J2       | Mitsumi CD-ROM interface   | J17      |
| Wavetable interface | J3       | Panasonic CD-ROM interface | J18      |
| Line/speaker out    | J4       | Sony CD audio in           | J19      |
| Mic in              | J5       | Panasonic CD audio in      | J20      |
| Game/MIDI port      | J6       | Mitsumi CD audio in        | J21      |

| DRQ SHARING CONFIGURATION |                   |  |  |
|---------------------------|-------------------|--|--|
| Setting                   | J13               |  |  |
| í Enabled                 | Pins 2 & 3 closed |  |  |
| Disabled                  | Pins 1 & 2 closed |  |  |