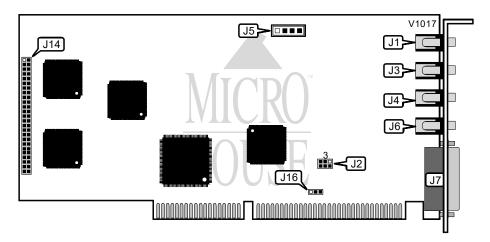

**Maximum DRAM** 

| CONNECTIONS  |          |                |          |  |
|--------------|----------|----------------|----------|--|
| Purpos :     | Location | Purpos :       | Location |  |
| Speaker jack | J1       | Mic in         | J6       |  |
| Line out     | J3       | Game/MIDI port | J7       |  |
| Aux in       | J4       | SCSI interface | J14      |  |
| CD audio in  | J5       |                |          |  |

| DRQ SHARING CONFIGURATION |                   |  |
|---------------------------|-------------------|--|
| Setting                   | J16               |  |
| í Enabled                 | Pins 2 & 3 closed |  |
| Disabled                  | Pins 1 & 2 closed |  |

| FACTORY CONFIGURED - DO NOT ALTER |          |  |
|-----------------------------------|----------|--|
| Jumper                            | Position |  |
| J2                                | Open     |  |