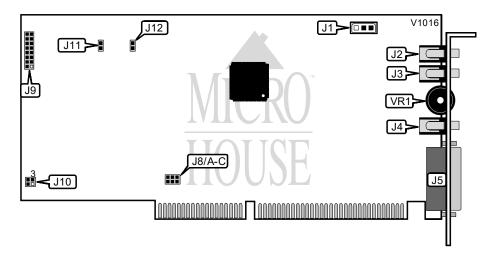

## MEDIA VISION TECHNOLOGY, INC. MM DBL CD-16 PHILLIPS 206

Card Type Chipset Controller Sound card Unidentified

CD audio in, CD-ROM interface, game/MIDI port, line in, line/speaker out, microphone in, volume I/O Options

**Maximum DRAM** 

| CONNECTIONS      |          |                  |          |  |
|------------------|----------|------------------|----------|--|
| Purpos :         | Location | Purpos :         | Location |  |
| CD audio in      | J1       | Game/MIDI port   | J5       |  |
| Line in          | J2       | CD-ROM interface | J9       |  |
| Mic in           | J3       | Volume           | VR1      |  |
| Line/speaker out | J4       |                  |          |  |

| MPU-401 CONFIGURATION |        |  |
|-----------------------|--------|--|
| Setting               | J11    |  |
| í Disabled            | Closed |  |
| Enabled               | Open   |  |

| GAME PORT CONFIGURATION |        |  |
|-------------------------|--------|--|
| Setting                 | J12    |  |
| í Disabled              | Closed |  |
| Enabled                 | Open   |  |

## MEDIA VISION TECHNOLOGY, INC. MM DBL CD16 PHILLIPS 206

. . . continued from previous page.

| INTERRUPT SELECTION |        |        |        |  |  |
|---------------------|--------|--------|--------|--|--|
| IRQ                 | J8/A   | J8/B   | J8/C   |  |  |
| í 11                | Closed | Open   | Open   |  |  |
| 12                  | Open   | Closed | Open   |  |  |
| 15                  | Open   | Open   | Closed |  |  |

| ADDRESS SELECTION |                          |  |
|-------------------|--------------------------|--|
| Address           | J10                      |  |
| í 340h            | Pins 1 & 2, 3 & 4 closed |  |
| 330h              | All open                 |  |
| 350h              | Pins 3 & 4 closed        |  |
| 360h              | Pins 1 & 2 closed        |  |