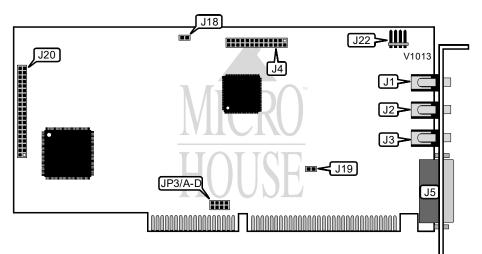

## MEDIA VISION TECHNOLOGY, INC. 700-1113-02 (5302B/152)

Card Type Chipset Controller I/O Options Sound card Unidentified CD audio in, CD-ROM interface, game/MIDI port, line in, line/speaker out, microphone in, wavetable interface N/A

Maximum DRAM

| CONNECTIONS         |          |                  |          |  |  |  |
|---------------------|----------|------------------|----------|--|--|--|
| Purpos :            | Location | Purpo: >         | Location |  |  |  |
| Line in             | J1       | Game/MIDI port   | J5       |  |  |  |
| Microphone in       | J2       | CD-ROM interface | J20      |  |  |  |
| Line/speaker out    | J3       | CD audio in      | J22      |  |  |  |
| Wavetable interface | J4       |                  |          |  |  |  |

| MPU-401 CONFIGURATION |        |  |  |  |  |
|-----------------------|--------|--|--|--|--|
| Setting               | J18    |  |  |  |  |
| í Disabled            | Closed |  |  |  |  |
| Enabled               | Open   |  |  |  |  |

| GAME PORT CONFIGURATION |        |  |  |  |  |
|-------------------------|--------|--|--|--|--|
| Setting                 | J19    |  |  |  |  |
| í Disabled              | Closed |  |  |  |  |
| Enabled                 | Open   |  |  |  |  |

## MEDIA VISION TECHNOLOGY, INC. 700-1113-02 (5302B/152)

... continued from previous page.

| INTERRUPT SELECTION |        |        |        |        |  |  |
|---------------------|--------|--------|--------|--------|--|--|
| IRQ                 | JP3/A  | JP3/B  | JP3/C  | JP3/D  |  |  |
| í 15                | Closed | Open   | Open   | Open   |  |  |
| 10                  | Open   | Open   | Open   | Closed |  |  |
| 11                  | Open   | Open   | Closed | Open   |  |  |
| 14                  | Open   | Closed | Open   | Open   |  |  |