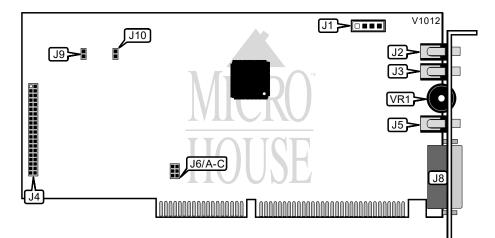

## MEDIA VISION TECHNOLOGY, INC. 700-1166-01 (94A/66)

Card Type Chipset Controller I/O Options

Sound card Unidentified CD audio in, CD-ROM interface, game/MIDI port, line in, line/speaker out, microphone in, volume N/A

Maximum DRAM

| CONNECTIONS      |          |                  |          |  |
|------------------|----------|------------------|----------|--|
| Purpo: ;         | Location | Purpos 3         | Location |  |
| CD audio in      | J1       | Line/speaker out | J5       |  |
| Line in          | J2       | Game/MIDI port   | J8       |  |
| Microphone in    | J3       | Volume           | VR1      |  |
| CD-ROM interface | J4       |                  |          |  |

| MPU-401 CONFIGURATION |        |  |  |  |
|-----------------------|--------|--|--|--|
| Setting               | J9     |  |  |  |
| í Disabled            | Closed |  |  |  |
| Enabled               | Open   |  |  |  |

| GAME PORT CONFIGURATION |        |  |  |  |
|-------------------------|--------|--|--|--|
| Setting                 | J10    |  |  |  |
| í Disabled              | Closed |  |  |  |
| Enabled                 | Open   |  |  |  |

## MEDIA VISION TECHNOLOGY, INC. 700-1166-01 (94A/66)

... continued from previous page.

| BASE I/O ADDRESS SELECTION |        |        |        |  |  |
|----------------------------|--------|--------|--------|--|--|
| Address                    | J6/A   | J6/B   | J6/C   |  |  |
| í 340h                     | Closed | Closed | Open   |  |  |
| 300h                       | Closed | Closed | Closed |  |  |
| 310h                       | Open   | Closed | Closed |  |  |
| 320h                       | Closed | Open   | Closed |  |  |
| 330h                       | Open   | Open   | Closed |  |  |