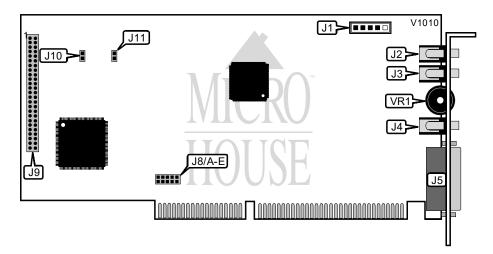

## MEDIA VISION TECHNOLOGY, INC. 700-1169-01 (SA94S/87)

Card Type Chipset Controller Sound card Unidentified

CD audio in, CD-ROM interface, game/MIDI port, line in, line/speaker out, microphone in, volume I/O Options

**Maximum DRAM** 

| CONNECTIONS      |          |                  |          |  |  |
|------------------|----------|------------------|----------|--|--|
| Purpos :         | Location | Purpos ;         | Location |  |  |
| CD audio in      | J1       | Game/MIDI port   | J5       |  |  |
| Line in          | J2       | CD-ROM interface | J9       |  |  |
| Microphone in    | J3       | Volume           | VR1      |  |  |
| Line/speaker out | J4       |                  |          |  |  |

| MPU-401 CONFIGURATION |        |  |  |  |
|-----------------------|--------|--|--|--|
| Setting               | J10    |  |  |  |
| í Disabled            | Closed |  |  |  |
| Enabled               | Open   |  |  |  |

| GAME PORT CONFIGURATION |        |  |  |  |
|-------------------------|--------|--|--|--|
| Setting J11             |        |  |  |  |
| í Disabled              | Closed |  |  |  |
| Enabled                 | Open   |  |  |  |

## MEDIA VISION TECHNOLOGY, INC. 700-1169-01 (SA94S/87)

. . . continued from previous page.

| BASE I/O ADDRESS SELECTION |        |        |  |  |
|----------------------------|--------|--------|--|--|
| Address                    | J8/D   | J8/E   |  |  |
| í CA000h                   | Open   | Open   |  |  |
| CE000h                     | Open   | Closed |  |  |
| C8000h                     | Closed | Open   |  |  |
| DE000h                     | Closed | Closed |  |  |

| INTERRUPT SELECTION |        |        |        |  |  |
|---------------------|--------|--------|--------|--|--|
| IRQ                 | J8/A   | J8/B   | J8/C   |  |  |
| í 11                | Closed | Open   | Open   |  |  |
| 12                  | Open   | Closed | Open   |  |  |
| 15                  | Open   | Open   | Closed |  |  |