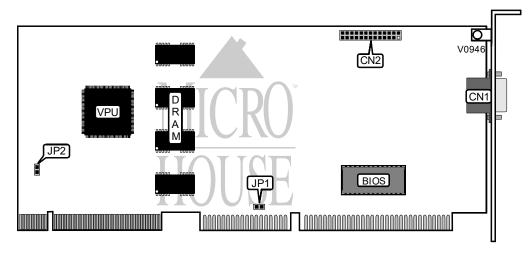

DRAM 1MB

Video

| CONNECTIONS              |          |                       |          |
|--------------------------|----------|-----------------------|----------|
| Purpos :                 | Location | Purpos :              | Location |
| 15-pin analog video port | CN1      | VGA feature connector | CN2      |

| SYSTEM CLOCK SELECTION |        |  |
|------------------------|--------|--|
| Setting                | JP1    |  |
| í >40MHz               | Open   |  |
| ≤33/40MHz              | Closed |  |

| INTERRUPT SELECTION |        |  |
|---------------------|--------|--|
| IRQ 9               | JP2    |  |
| í Disabled          | Open   |  |
| Enabled             | Closed |  |