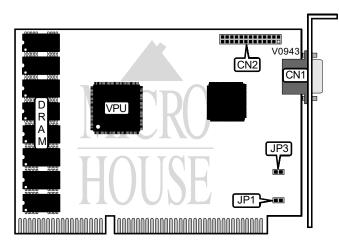

| CONNECTIONS              |          |                       |          |
|--------------------------|----------|-----------------------|----------|
| Purpos >                 | Location | Purpos 🔅              | Location |
| 15-pin analog video port | CN1      | VGA feature connector | CN2      |

| INTERRUPT CONFIGURATION |        |  |
|-------------------------|--------|--|
| IRQ 2                   | JP1    |  |
| í Enabled               | Closed |  |
| Disabled                | Open   |  |

| WAIT STATE CONFIGURATION |        |  |
|--------------------------|--------|--|
| Setting                  | JP3    |  |
| í Enabled                | Closed |  |
| Disabled                 | Open   |  |