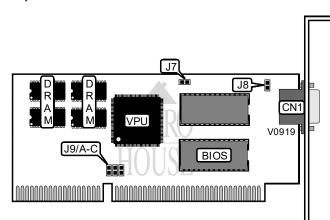

Category Video Types Supported Video Processor Highest Resolution Supported Data Bus Type Memory Type Maximum Onboard Memory

Video XVGA Trident TVGA 9000 1024 x 768 16-bit ISA DRAM 512KB

| CONNECTIONS              |          |  |
|--------------------------|----------|--|
| Purpose                  | Location |  |
| 15-pin analog video port | CN1      |  |

| SCAN RATE SELECTION |        |  |  |
|---------------------|--------|--|--|
| Speed               | J7     |  |  |
| í <48.7Khz          | Closed |  |  |
| >=48.7Khz           | Open   |  |  |

| AUTODETECT CONFIGURATION |        |  |  |
|--------------------------|--------|--|--|
| Setting                  | J8     |  |  |
| í Enabled                | Open   |  |  |
| Disabled                 | Closed |  |  |

## UNIDENTIFIED TVGA 9000

. . .continued from previous page

| BUS TYPE SELECTION |        |        |        |  |
|--------------------|--------|--------|--------|--|
| etting             | , 9/A  | , 9/B  | 9/C    |  |
| í 16-bit slot      | Open   | Open   | Open   |  |
| 8-bit slot         | Closed | Closed | Closed |  |

|                                                                   | DRAM CONFIGURATION |             |  |  |
|-------------------------------------------------------------------|--------------------|-------------|--|--|
| Siz +                                                             | Bank 0             | Bank 1      |  |  |
| 256KB                                                             | (2)256K x 4        | NONE        |  |  |
| 512KB                                                             | (2)256K x 4        | (2)256K x 4 |  |  |
| Note: The relative locations of Bank 0 & Bank 1 are unidentified. |                    |             |  |  |