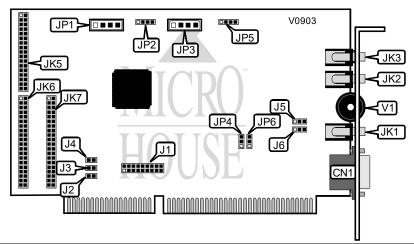

## **Chapter 5: Jumper Settings** TOPTEK MULTIMEDIA, INC. GOLDEN SOUND PRO III

Card Type Chipset Controller Sound card/CD-ROM

TMC

I/O Options CD audio (3), CD-ROM interface (3), MIC in, midi/game port, line in, line out,

volume

**Maximum DRAM** N/A

| CONNECTIONS                |          |                          |          |
|----------------------------|----------|--------------------------|----------|
| Purpos ;                   | Location | Purpos :                 | Location |
| Midi/game Port             | CN1      | Mitsumi CD-ROM interface | JK7      |
| Line out/phone out         | JK1      | Mitsumi CD-ROM audio     | JP1      |
| Line in (Stereo)           | JK2      | Sony CD-ROM audio        | JP2      |
| MIC in (Stereo)            | JK3      | Panasonic CD-ROM audio   | JP3      |
| Sony CD-ROM interface      | JK5      | Volume                   | V1       |
| Panasonic CD-ROM interface | JK6      |                          |          |

| INTERRUPT | SELECTION           |
|-----------|---------------------|
| IRQ       | J1                  |
| í 7       | pins 9 & 10 closed  |
| 2/9       | pins 17 & 18 closed |
| 5         | pins 7 & 8 closed   |
| 10        | pins 11 & 12 closed |
| 11        | pins 13 & 14 closed |
| 12        | pins 15 & 16 closed |

| LINE OUT SELECTION |                   |                   |
|--------------------|-------------------|-------------------|
| Type               | J5                | J6                |
| í Line Out         | pins 2 & 3 closed | pins 2 & 3 closed |
| Phone Out          | pins 1 & 2 closed | pins 1 & 2 closed |

## THE NETWORK INTERFACE CARD TECHNICAL GUIDE TOPTEK MULTIMEDIA, INC. GOLDEN SOUND PRO III

. . . continued from previous page

| BASE I/O ADDRESS SELECTION |                |        |
|----------------------------|----------------|--------|
| Sound card address         | CD-ROM address | J2     |
| í 220                      | 320            | Open   |
| 240                        | 340            | Closed |

| GAMEPORT CONFIGURATION |        |  |
|------------------------|--------|--|
| Setting                | J3     |  |
| í Enabled              | Closed |  |
| Disabled               | Open   |  |

| DMA CHANNEL SELECTION |                          |
|-----------------------|--------------------------|
| Channel               | J1                       |
| í 1                   | pins 1 & 3, 2 & 4 closed |
| 3                     | pins 3 & 5, 4 & 6 closed |

| CD-ROM TYPE SELECTION |        |
|-----------------------|--------|
| Type J4               |        |
| í Panasonic           | Open   |
| Mitsumi               | Closed |
| Sony                  | Closed |

| ECHO EFFECT CONFIGURATION |                   |                   |
|---------------------------|-------------------|-------------------|
| Setting                   | JP4               | JP6               |
| í Enabled                 | pins 1 & 2 closed | pins 1 & 2 closed |
| Disabled                  | pins 2 & 3 closed | pins 2 & 3 closed |

| MICROPHONE TYPE SELECTION |                          |  |
|---------------------------|--------------------------|--|
| Туре                      | JP5                      |  |
| í Capacity Mic            | pins 1 & 2, 3 & 4 closed |  |
| Magnetic coil Mic         | all open                 |  |