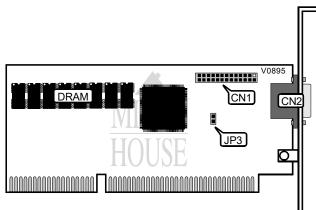

Cirrus Logic 1280 X 1024 16-bit ISA DRAM 1024KB

| CONNECTIONS               |          |                          |          |
|---------------------------|----------|--------------------------|----------|
| Purpos ;                  | Location | Purpos ;                 | Location |
| VESA Feature connector    | CN1      | 15-pin analog video port | CN2      |
|                           |          |                          |          |
| ZERO WAIT STATE SELECTION |          |                          |          |
| Setting                   |          | JP3                      |          |
| í Disabled                |          | Open                     |          |
| Enabled                   |          | Closed                   |          |