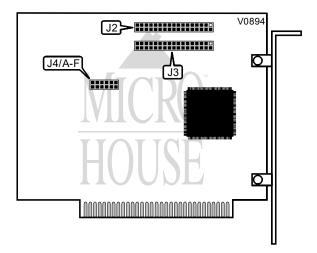

## MODULAR CIRCUIT TECHNOLOGY M C T - F D C - E D

Card Type Chipset Controller I/O Options Maximum DRAM Floppy drive controller Unidentified Floppy interface N/A

| CONNECTIONS                   |          |                                |          |  |  |
|-------------------------------|----------|--------------------------------|----------|--|--|
| Purpos 3                      | Location | Purpos 🔅                       | Location |  |  |
| 2.88MB Floppy drive connector | J2       | Regular Floppy drive connector | J3       |  |  |

| BIOS ADDRESS SELECTION |        |        |        |        |  |
|------------------------|--------|--------|--------|--------|--|
| Address                | J4/C   | J4/D   | J4/E   | J4/F   |  |
| í D400h                | Closed | Open   | Open   | Closed |  |
| CC00h                  | Closed | Open   | Closed | Open   |  |
| DC00h                  | Open   | Closed | Closed | Open   |  |
| E000h                  | Open   | Closed | Open   | Closed |  |

| I/O ADDRESS SELECTION |        |        |  |  |  |
|-----------------------|--------|--------|--|--|--|
| Address               | J4/A   | J4/B   |  |  |  |
| í 370h                | Closed | Open   |  |  |  |
| 3F0h                  | Open   | Closed |  |  |  |