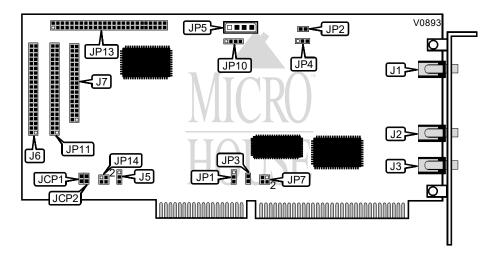

**Maximum Dram** 

| CONNECTIONS                |          |                          |          |
|----------------------------|----------|--------------------------|----------|
| Purpo: ∋                   | Location | Purpo: 3                 | Location |
| Speaker out                | J1       | Line out                 | JP4      |
| Microphone in              | J2       | Panasonic CD-audio in    | JP5      |
| Line in                    | J3       | Sony CD-audio in         | JP10     |
| Panasonic CD-ROM interface | J6       | Mitsumi CD-ROM interface | JP11     |
| Sony CD-ROM interface      | J7       | SCSI interface           | JP13     |
| Microphone in              | JP2      |                          |          |

| BASE I/O ADDRESS SELECTION |                   |  |
|----------------------------|-------------------|--|
| Address JP1                |                   |  |
| í 220h                     | Pins 2 & 3 closed |  |
| 240h                       | Pins 1 & 2 closed |  |

| INTERRUPT SELECTION |                          |  |
|---------------------|--------------------------|--|
| IRQ                 | JP7                      |  |
| ſ7                  | Pins 1 & 2 closed        |  |
| 5                   | Pins 3 & 4 closed        |  |
| 9                   | Open                     |  |
| 10                  | Pins 1 & 2, 3 & 4 closed |  |

## MECER CORPORATION B-303

. . . continued from previous page.

| DMA CHANNEL SELECTION |                   |  |
|-----------------------|-------------------|--|
| Channel JP3           |                   |  |
| ſ1                    | Open              |  |
| 3                     | Pins 1 & 2 closed |  |

| CD-ROM TYPE SELECTION |                   |  |
|-----------------------|-------------------|--|
| Туре                  | J5                |  |
| í Panasonic           | Pins 1 & 2 closed |  |
| Sony or Mitsumi       | Pins 2 & 3 closed |  |

| CD-ROM ADDRESS SELECTION |        |  |
|--------------------------|--------|--|
| Address                  | JCP2   |  |
| í 300h                   | Closed |  |
| 340h                     | Open   |  |

| CD-ROM CONFIGURATION |        |  |
|----------------------|--------|--|
| Setting              | JCP1   |  |
| í Enabled            | Closed |  |
| Disabled             | Open   |  |

| SCSI INTERRUPT SELECTION |                   |  |
|--------------------------|-------------------|--|
| IRQ                      | JP14              |  |
| 11                       | Pins 2 & 4 closed |  |
| 12                       | Pins 1 & 3 closed |  |