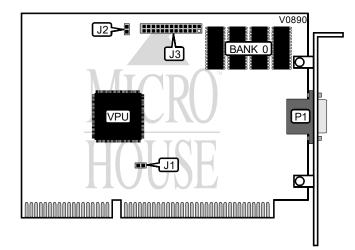

| CONNECTIONS        |              |  |
|--------------------|--------------|--|
| cation Pur         | pos Eccation |  |
| P1 VESA feature co | nnector J3   |  |
|                    |              |  |

| INTERRUPT SELECTION |        |  |
|---------------------|--------|--|
| IRQ                 | J1     |  |
| í Disabled          | Open   |  |
| 2/9                 | Closed |  |

| TURBO MODE CONFIGURATION |        |  |
|--------------------------|--------|--|
| Mode                     | J2     |  |
| í Enabled                | Open   |  |
| Disabled                 | Closed |  |

| DRAM CONFIGURATION |              |  |
|--------------------|--------------|--|
| Size               | Bank 0       |  |
| 1MB                | (4) 256K x 8 |  |