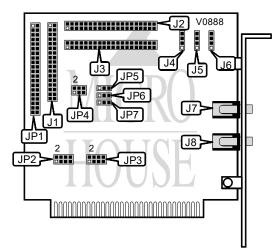

## Chapter 5: Jumper Settings TOPTEK MULTIMEDIA, INC. GOLDEN SOUND CD-ROM 4-IN-1

Card Type Chipset Controller I/O Options Maximum DRAM Sound card/CD-ROM TMC 4720A Line in, line out, CD-ROM interfaces (4), CD audio in (3) N/A

| CONNECTIONS                   |          |                          |          |  |
|-------------------------------|----------|--------------------------|----------|--|
| Purpos >                      | Location | Purpos 🕴                 | Location |  |
| Sony/Wearnes CD-ROM interface | J1       | CD audio in              | J6       |  |
| Mitsumi CD-ROM interface      | J2       | Line in                  | J7       |  |
| Panasonic CD-ROM interface    | J3       | Line out                 | J8       |  |
| CD audio in                   | J4       | Philips CD-ROM interface | JP1      |  |
| CD audio in                   | J5       |                          |          |  |

| CD-ROM INTERFACE INTERRUPT SELECTION |                   |  |
|--------------------------------------|-------------------|--|
| IRQ                                  | JP2               |  |
| 3                                    | Pins 1 & 2 closed |  |
| 4                                    | Pins 3 & 4 closed |  |
| 5                                    | Pins 5 & 6 closed |  |
| 9                                    | Pins 7 & 8 closed |  |

| CD-ROM INTERFACE 8-BIT DMA SELECTION |                          |  |
|--------------------------------------|--------------------------|--|
| Channel                              | JP3                      |  |
| 1                                    | Pins 1 & 3, 2 & 4 closed |  |
| 3                                    | Pins 5 & 7, 6 & 8 closed |  |

## THE NETWORK INTERFACE CARD TECHNICAL GUIDE TOPTEK MULTIMEDIA, INC. GOLDEN SOUND CD-ROM 4-IN-1

|         |                                    |                   | continued from previous page. |  |  |
|---------|------------------------------------|-------------------|-------------------------------|--|--|
|         | CD-ROM INTERFACE ADDRESS SELECTION |                   |                               |  |  |
| Address | JP5                                | JP6               | JP7                           |  |  |
| 200h    | Pins 2 & 3 closed                  | Pins 2 & 3 closed | Pins 2 & 3 closed             |  |  |
| 220h    | Pins 1 & 2 closed                  | Pins 2 & 3 closed | Pins 2 & 3 closed             |  |  |
| 240h    | Pins 2 & 3 closed                  | Pins 1 & 2 closed | Pins 2 & 3 closed             |  |  |
| 260h    | Pins 1 & 2 closed                  | Pins 1 & 2 closed | Pins 2 & 3 closed             |  |  |
| 300h    | Pins 2 & 3 closed                  | Pins 2 & 3 closed | Pins 1 & 2 closed             |  |  |
| 320h    | Pins 1 & 2 closed                  | Pins 2 & 3 closed | Pins 1 & 2 closed             |  |  |
| 340h    | Pins 2 & 3 closed                  | Pins 1 & 2 closed | Pins 1 & 2 closed             |  |  |
| 360h    | Pins 1 & 2 closed                  | Pins 1 & 2 closed | Pins 1 & 2 closed             |  |  |

| CD-ROM INTERFACE TYPE SELECTION |                          |  |
|---------------------------------|--------------------------|--|
| Туре                            | JP4                      |  |
| Mitsumi                         | Pins 3 & 5, 4 & 6 closed |  |
| Panasonic                       | Pins 2 & 4, 3 & 5 closed |  |
| Philips                         | Pins 1 & 3, 4 & 6 closed |  |
| Sony                            | Pins 1 & 3, 4 & 6 closed |  |
| Wearnes                         | Pins 1 & 3, 4 & 6 closed |  |

| CD-ROM AUDIO INTERFACE PIN-OUT TABLE |                                                                                 |  |
|--------------------------------------|---------------------------------------------------------------------------------|--|
| Connector                            | Diagram                                                                         |  |
| J4                                   | <ul> <li>■ Right</li> <li>■ Ground</li> <li>■ Left</li> <li>□ Ground</li> </ul> |  |
| J5                                   | <ul> <li>■ Left</li> <li>■ Ground</li> <li>■ Ground</li> <li>■ Right</li> </ul> |  |
| J6                                   | <ul> <li>■ Ground</li> <li>■ Right</li> <li>■ Ground</li> <li>□ Left</li> </ul> |  |