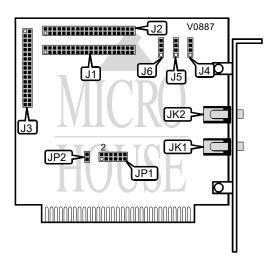

## Chapter 5: Jumper Settings TOPTEK MULTIMEDIA, INC. GOLDEN SOUND CD-ROM 3-IN-1 (VER. 3.01)

Card Type Chipset Controller Sound card/CD-ROM TMC

Chipset Controller
I/O Options

Sound in, sound out, CD-ROM interfaces (3), CD-ROM audio (3)

Maximum DRAM

| CONNECTIONS               |          |             |          |
|---------------------------|----------|-------------|----------|
| Purpos :                  | Location | Purpos :    | Location |
| Panasonic CDROM interface | J1       | CD audio in | J5       |
| Mitsumi CDROM interface   | J2       | CD audio in | J6       |
| Sony CDROM interface      | J3       | Line out    | JK1      |
| CD audio in               | J4       | Line in     | JK2      |

| MITSUMI CD-ROM INTERFACE INTERRUPT SELECTION |                  |                   |                    |  |
|----------------------------------------------|------------------|-------------------|--------------------|--|
| IRQ                                          | JP1 (pins 7 & 8) | JP1 (pins 9 & 10) | JP1 (pins 11 & 12) |  |
| 3                                            | Closed           | Open              | Open               |  |
| 4                                            | Open             | Closed            | Open               |  |
| 5                                            | Open             | Open              | Closed             |  |

|   | CD-ROM INTERFACE ADDRESS SELECTION |                 |                   |        |  |
|---|------------------------------------|-----------------|-------------------|--------|--|
|   | Sony address                       | Mitsumi address | Panasonic address | JP2    |  |
| İ | 320h                               | 300h            | 310h              | Closed |  |
|   | 360h                               | 340h            | 350h              | Open   |  |

## THE NETWORK INTERFACE CARD TECHNICAL GUIDE TOPTEK MULTIMEDIA, INC. GOLDEN SOUND CD-ROM 3-IN-1 (VER. 3.01)

. . . continued from previous page.

| DMA SELECTION |                          |  |
|---------------|--------------------------|--|
| DMA           | JP1                      |  |
| 1             | Pins 1 & 3, 2 & 4 closed |  |
| 3             | Pins 3 & 5, 4 & 6 closed |  |

| CD-ROM AUDIO INTERFACE PIN-OUT TABLE |                                           |  |
|--------------------------------------|-------------------------------------------|--|
| Connector                            | Diagram                                   |  |
| J4                                   | ■ Ground<br>■ Right<br>■ Ground<br>□ Left |  |
| J5                                   | ■ Left<br>■ Ground<br>■ Ground<br>□ Right |  |
| J6                                   | ■ Right ■ Ground ■ Left □ Ground          |  |