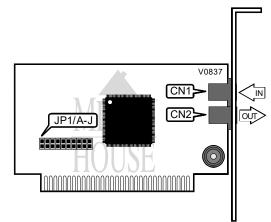

Data (synchronous/asynchronous)/Fax 9600bps 9600bps 8-bit ISA Unidentified Unidentified Unidentified Unidentified

| CONNECTIONS |          |          |          |  |  |
|-------------|----------|----------|----------|--|--|
| Purpos      | Location | Purpos   | Location |  |  |
| Line in     | CN1      | Line out | CN2      |  |  |