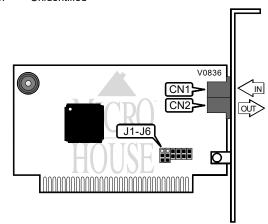

Data (synchronous/asynchronous)/Fax 9600bps 9600bps 8-bit ISA Unidentified Unidentified Unidentified Unidentified

| CONNECTIONS |          |          |          |  |  |
|-------------|----------|----------|----------|--|--|
| Purpos      | Location | Purpos   | Location |  |  |
| Line-in     | CN1      | Line-out | CN2      |  |  |

| ADDRESS SELECT |                   |                   |  |  |  |
|----------------|-------------------|-------------------|--|--|--|
| COM/Ad ress    | J1                | J2                |  |  |  |
| í COM2/2F8h    | Pins 2 & 3 closed | Pins 1 & 2 closed |  |  |  |
| COM1/3F8h      | Pins 1 & 2 closed | Pins 1 & 2 closed |  |  |  |
| COM3/3E8h      | Pins 1 & 2 closed | Pins 2 & 3 closed |  |  |  |
| COM4/2E8h      | Pins 2 & 3 closed | Pins 2 & 3 closed |  |  |  |

| INTERRUPT SELECT |        |        |        |        |  |
|------------------|--------|--------|--------|--------|--|
| IRQ              | J3     | J4     | J5     | J6     |  |
| í IRQ3           | Open   | Closed | Open   | Open   |  |
| IRQ2             | Closed | Open   | Open   | Open   |  |
| IRQ4             | Open   | Open   | Closed | Open   |  |
| IRQ5             | Open   | Open   | Open   | Closed |  |