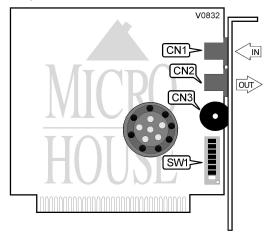

Unidentified

N/A

Unidentified

N/A

Unidentified

N/A

Unidentified

| CONNECTIONS |          |                |          |  |
|-------------|----------|----------------|----------|--|
| Purpos      | Location | Purpos         | Location |  |
| Line-in     | CN1      | Volume control | CN3      |  |
| Line-out    | CN2      |                |          |  |

| ADDRESS SELECT |                   |       |  |  |
|----------------|-------------------|-------|--|--|
| COM/Adc ess    | SW1/ <sup>-</sup> | SW1/2 |  |  |
| í COM1/3F8h    | On                | On    |  |  |
| COM2/2F8h      | Off               | On    |  |  |
| COM3/3E8h      | On                | Off   |  |  |
| COM4/2E8h      | Off               | Off   |  |  |

|        |       | INTERRUPT SELECT |       |       |
|--------|-------|------------------|-------|-------|
| IRQ    | SW1/3 | SW1/4            | SW1/5 | SW1/6 |
| IRQ2   | On    | Off              | Off   | Off   |
| IRQ3   | Off   | On               | Off   | Off   |
| í IRQ4 | Off   | Off              | On    | Off   |
| IRQ5   | Off   | Off              | Off   | On    |

## COMPUTER PERIPHERALS, INC. HOOK-UP

. . .continued from previous page

| AUTO-ANSWER MODE             |       |  |
|------------------------------|-------|--|
| Setting                      | SW1/7 |  |
| í Enabled                    | On    |  |
| Disabled (answer on command) | Off   |  |

| DATA TERMINAL READY (DTR)  |       |  |
|----------------------------|-------|--|
| Setting                    | SW1/8 |  |
| í DTR signal under control | On    |  |
| DTR signal low             | Off   |  |