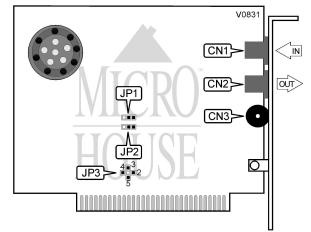

| CONNECTIONS |          |                |          |  |
|-------------|----------|----------------|----------|--|
| Purpos      | Location | Purpos         | Location |  |
| Line-in     | CN1      | Volume control | CN3      |  |
| Line-out    | CN2      |                |          |  |

|             | ADDRESS SELECT    |                   |
|-------------|-------------------|-------------------|
| COM/Adc ess | JP1               | JP2               |
| í COM1/3F8h | Pins 2 & 3 closed | Pins 2 & 3 closed |
| COM2/2F8h   | Pins 1 & 2 closed | Pins 2 & 3 closed |
| COM3/3E8h   | Pins 2 & 3 closed | Pins 1 & 2 closed |
| COM4/2E8h   | Pins 1 & 2 closed | Pins 1 & 2 closed |

| INTERRUPT SELECT |                   |  |
|------------------|-------------------|--|
| IRQ              | JP3               |  |
| IRQ2             | Pins 1 & 2 closed |  |
| IRQ3             | Pins 1 & 3 closed |  |
| í IRQ4           | Pins 1 & 4 closed |  |
| IRQ5             | Pins 1 & 5 closed |  |