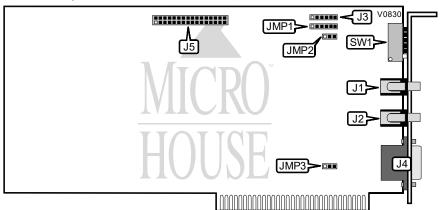

| CONNECTIONS                         |    |                          |    |  |
|-------------------------------------|----|--------------------------|----|--|
| Purpos : Location Purpos : Location |    |                          |    |  |
| Composite display jack              | J1 | 9-pin digital video port | J4 |  |
| Composite display jack              | J2 | 32-pin feature connector | J5 |  |
| Light pen connector                 | J3 |                          |    |  |

| CHIPSET              |                          |  |  |
|----------------------|--------------------------|--|--|
| Setting              | JMP1                     |  |  |
| 27128 chip installed | Pins 1 & 2, 4 & 5 closed |  |  |
| 27256 chip installed | Pins 2 & 3, 5 & 6 closed |  |  |

| I/O ADDRESS  |                   |  |  |
|--------------|-------------------|--|--|
| Address JMP2 |                   |  |  |
| í 3XXh       | Pins 2 & 3 closed |  |  |
| 2XXh         | Pins 1 & 2 closed |  |  |

| MONITOR TYPE      |                   |  |  |
|-------------------|-------------------|--|--|
| Setting           | JMP3              |  |  |
| EGA               | Pins 1 & 2 closed |  |  |
| CGA or monochrome | Pins 2 & 3 closed |  |  |

## GENOA SYSTEMS CORPORATION 4850-5

. . .continued from previous page

| PRIMARY ADAPTER SETTINGS |                      |                           |       |       |       |       |
|--------------------------|----------------------|---------------------------|-------|-------|-------|-------|
| EGA                      | Mono                 | C 3A                      | SW1/1 | SW1/2 | SW1/3 | SW1/4 |
| 40 x 25 text             | Secondary<br>adapter | N/A                       | On    | Off   | Off   | On    |
| 80 x 25 text             | Secondary<br>adapter | N/A                       | Off   | Off   | Off   | On    |
| 640 x 200                | Secondary<br>adapter | N/A                       | On    | On    | On    | Off   |
| 640 x 350                | Secondary<br>adapter | N/A                       | Off   | On    | On    | Off   |
| Monochrome               | N/A                  | Secondary adapter 40 x 25 | On    | Off   | On    | Off   |
| Monochrome               | N/A                  | Secondary adapter 80 x 25 | Off   | Off   | On    | Off   |

| SECONDARY ADAPTER SETTINGS |                 |                         |       |       |       |       |
|----------------------------|-----------------|-------------------------|-------|-------|-------|-------|
| EGA                        | Mono            | C ;A                    | SW1/1 | SW1/2 | SW1/3 | SW1/4 |
| 40 x 25 text               | Primary adapter | N/A                     | On    | On    | On    | On    |
| 80 x 25 text               | Primary adapter | N/A                     | Off   | On    | On    | On    |
| 640 x 200                  | Primary adapter | N/A                     | On    | Off   | On    | On    |
| 640 x 350                  | Primary adapter | N/A                     | Off   | Off   | On    | On    |
| Monochrome                 | N/A             | Primary adapter 40 x 25 | On    | On    | Off   | On    |
| Monochrome                 | N/A             | Primary adapter 80 x 25 | Off   | On    | Off   | On    |

| DISPLAY MODE SELECT   |                   |       |  |
|-----------------------|-------------------|-------|--|
| Settinç               | SW1/ <del>{</del> | SW1/6 |  |
| Standard/advanced EGA | On                | On    |  |
| CGA                   | Off               | On    |  |
| Monochrome            | Off               | Off   |  |