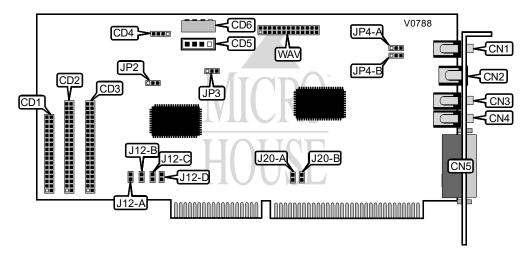

## MULTIWAVE INNOVATION **AUDIOWAVE GREEN 16**

Card Type Chipset/Controller Sound Card ESS Audio Drive

CD Audio (3), CD-ROM interface (3), game/MIDI port, microphone jack, line in, line out, 6VDC output I/O Options

**Maximum DRAM** 

| CONNECTIONS                  |          |                     |          |  |
|------------------------------|----------|---------------------|----------|--|
| Purpos€                      | Location | Purpos :            | Location |  |
| CD ROM interface - Sony      | CD1      | Line out            | CN1      |  |
| CD ROM interface - Mitsumi   | CD2      | 6VDC output         | CN2      |  |
| CD ROM interface - Panasonic | CD3      | Line in             | CN3      |  |
| CD audio - Sony              | CD4      | Microphone jack     | CN4      |  |
| CD audio - Mitsumi           | CD5      | Game/MIDI port      | CN5      |  |
| CD audio - Panasonic         | CD6      | Wavetable connector | WAV      |  |

| I/O BASE ADDRESS SELECTION |        |        |  |  |
|----------------------------|--------|--------|--|--|
| Addr∈⇒s                    | J20/A  | J20/B  |  |  |
| í 220h                     | Open   | Open   |  |  |
| 230h                       | Open   | Closed |  |  |
| 240h                       | Closed | Open   |  |  |
| 250h                       | Closed | Closed |  |  |

## MULTIWAVE INNOVATION AUDIOWAVE GREEN 16

. . . Continued from previous page

| CD-ROM BASE ADDRESS SELECTION |        |        |        |        |
|-------------------------------|--------|--------|--------|--------|
| Address                       | J12/A  | J12/B  | J12/C  | J12/D  |
| í340h                         | Open   | Closed | Open   | Open   |
| 300h                          | Open   | Open   | Open   | Open   |
| 310h                          | Open   | Open   | Open   | Closed |
| 320h                          | Open   | Open   | Closed | Open   |
| 330h                          | Open   | Open   | Closed | Closed |
| 350h                          | Open   | Closed | Open   | Closed |
| 360h                          | Open   | Closed | Closed | Open   |
| 370h                          | Open   | Closed | Closed | Closed |
| 380h                          | Closed | Open   | Open   | Open   |
| 390h                          | Closed | Open   | Open   | Closed |
| 3A0h                          | Closed | Open   | Closed | Open   |
| 3B0h                          | Closed | Open   | Closed | Closed |
| 3E0h                          | Closed | Closed | Open   | Open   |

| CD-ROM TYPE SELECTION |                   |  |
|-----------------------|-------------------|--|
| Туре                  | JP2               |  |
| íMitsumi              | pins 2 & 3 closed |  |
| Panasonic             | pins 1 & 2 closed |  |
| Sony                  | pins 2 & 3 closed |  |

| GAME PORT CONFIGURATION |                   |  |
|-------------------------|-------------------|--|
| Setting                 | JP3               |  |
| íEnabled                | pins 1 & 2 closed |  |
| Disabled                | pins 2 & 3 closed |  |

| AUDIO LINE CONFIGURATION |                   |                     |  |
|--------------------------|-------------------|---------------------|--|
| Settin                   | JP4/A (Left udio) | JP4/B (Right Audio) |  |
| íSpeaker out             | pins 2 & 3 closed | pins 2 & 3 closed   |  |
| Line out                 | pins 1 & 2 closed | pins 1 & 2 closed   |  |