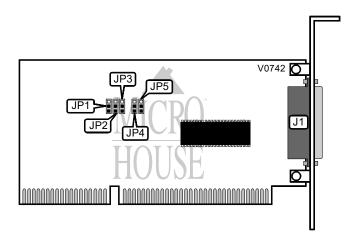

| PORT CONFIGURATION |                   |                   |                   |  |
|--------------------|-------------------|-------------------|-------------------|--|
| P ort 1            | P1                | P2                | P3                |  |
| LPT1               | Open              | Open              | Pins 2 & 3 closed |  |
| LPT2               | Open              | Pins 2 & 3 closed | Open              |  |
| LPT3               | Pins 2 & 3 closed | Open              | Open              |  |
| Disabled           | Open              | Open              | Open              |  |

|        | INTERRUPT SELECTION |                   |
|--------|---------------------|-------------------|
| Port 1 | JP4                 | JP5               |
| IRQ5   | Pins 2 & 3 closed   | Open              |
| IRQ7   | Open                | Pins 2 & 3 closed |