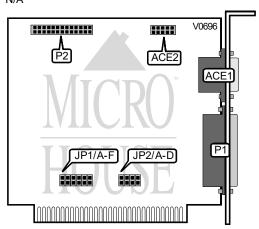

## UNIDENTIFIED RTA-03H

Card Type Chipset/Controller I/O Options Maximum DRAM

Multi-I/O Unidentified Parallel ports (2), serial ports (2)

| CONNECTIONS                |          |                            |          |
|----------------------------|----------|----------------------------|----------|
| Purpos ;                   | Location | Purpos ;                   | Location |
| Parallel port 1 - external | P1       | Serial port 2 - internal   | ACE2     |
| Serial port 1 - external   | ACE1     | Parallel port 2 - internal | P2       |