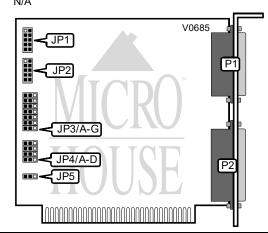

## JPN CORPORATION CA8262

Card Type Chipset/Controller I/O Options Maximum DRAM

Multi-I/O Unidentified Game port, parallel port, serial ports (2)

| CONNECTIONS   |          |               |          |
|---------------|----------|---------------|----------|
| Purpos :      | Location | Purpos :      | Location |
| Game port     | P1       | Serial port 1 | JP1      |
| Parallel port | P2       | Serial port 2 | JP2      |