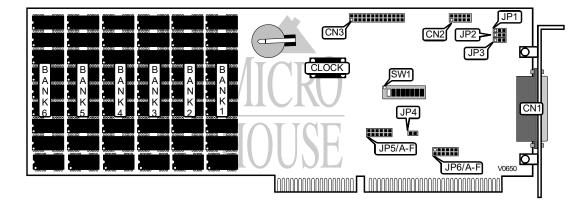

Card Type Chipset Controller I/O Options Maximum Dram Memory Expansion/Multi-I/O Unidentified Parallel port, Serial port (2) 384KB

| CONNECTIONS                   |     |                      |     |  |  |
|-------------------------------|-----|----------------------|-----|--|--|
| Pupose Loation Pupose Loation |     |                      |     |  |  |
| 25-pin serial port external   | CN1 | 25-pin parallel port | CN3 |  |  |
| 9-pin serial port Internal    | CN2 |                      |     |  |  |

| PARALLEL PORT INTERRUPT SELECT |        |  |  |
|--------------------------------|--------|--|--|
| Setting JP4                    |        |  |  |
| LPT1 IRQ7 enabled              | Closed |  |  |
| LPT1 IRQ7 disabled             | Open   |  |  |

|                                       | COM1 SELECT |        |  |  |
|---------------------------------------|-------------|--------|--|--|
| COM                                   | JP5/A       | JP5/B  |  |  |
| COM1                                  | Closed      | Open   |  |  |
| COM2                                  | Open        | Closed |  |  |
| Note: COM settings refer only to CN1. |             |        |  |  |

Continued on next page. . .

. . .continued from previous page

|         | PARALLEL PORT SELECT |        |
|---------|----------------------|--------|
| Setting | JP5/C                | JP5/C  |
| LPT1    | Closed               | Open   |
| LPT2    | Open                 | Closed |

| GAME PORT SELECT |      |  |  |  |
|------------------|------|--|--|--|
| Setting JP5/E    |      |  |  |  |
| Enabled Closed   |      |  |  |  |
| Disabled         | Open |  |  |  |

| CLOCK SELECT  |        |  |  |
|---------------|--------|--|--|
| Setting JP5/F |        |  |  |
| Enabled       | Closed |  |  |
| Disabled      | Open   |  |  |

| FACTORY CONFIGURED SETTING |  |  |  |  |
|----------------------------|--|--|--|--|
| Switch Setting             |  |  |  |  |
| SW1/7 N/A                  |  |  |  |  |

| PARITY SELECT |  |  |  |  |
|---------------|--|--|--|--|
| Setting SW1/8 |  |  |  |  |
| Enabled On    |  |  |  |  |
| Disabled Off  |  |  |  |  |

|                  | DRAM CONFIGURATION |       |       |       |  |  |
|------------------|--------------------|-------|-------|-------|--|--|
| Starting Address | oard RAM           | SW1/1 | SW1/2 | SW1/3 |  |  |
| 64KB             | 384KB              | Off   | Off   | Off   |  |  |
| 128KB            | 384KB              | Off   | Off   | On    |  |  |
| 192KB            | 384KB              | Off   | On    | Off   |  |  |
| 256KB            | 384KB              | Off   | On    | On    |  |  |
| 320KB            | 320KB              | On    | Off   | Off   |  |  |
| 384KB            | 256KB              | On    | Off   | On    |  |  |
| 448KB            | 192KB              | On    | On    | Off   |  |  |
| 512KB            | 128KB              | On    | On    | On    |  |  |

Continued on next page. . .

. . .continued from previous page

|                  | BANK CONFIGURATION |       |       |       |  |  |
|------------------|--------------------|-------|-------|-------|--|--|
| B: nks Installed | oard RAM           | SW1/4 | SW1/5 | SW1/6 |  |  |
| None             | 0KB                | Off   | Off   | Off   |  |  |
| 1                | 64KB               | Off   | Off   | On    |  |  |
| 1 & 2            | 128KB              | Off   | On    | Off   |  |  |
| 1 & 2 & 3        | 192KB              | Off   | On    | On    |  |  |
| 1&2&3&4          | 256KB              | On    | Off   | Off   |  |  |
| 1&2&3&4&5        | 320KB              | On    | Off   | On    |  |  |
| All Banks        | 384KB              | On    | On    | Off   |  |  |

| INTERRUPT CONFIGURATION |        |        |        |        |
|-------------------------|--------|--------|--------|--------|
| IRQ                     | JP6/C  | JP6/D  | JP6/E  | JP6/F  |
| IRQ4                    | Closed | Open   | Open   | Open   |
| IRQ5                    | Open   | Closed | Open   | Open   |
| IRQ7                    | Open   | Open   | Closed | Open   |
| IRQ2                    | Open   | Open   | Open   | Closed |

| SERIAL PORT 1 CONFIGURATION |                   |
|-----------------------------|-------------------|
| Function                    | JP1               |
| Force CTS true              | Pins 2 & 3 closed |
| CTS normal                  | Pins 1 & 2 closed |

| SERIAL PORT 1 CONFIGURATION |                   |  |
|-----------------------------|-------------------|--|
| Function                    | JP2               |  |
| Force DSR true              | Pins 2 & 3 closed |  |
| DSR normal                  | Pins 1 & 2 closed |  |

| SERIAL PORT 1 CONFIGURATION |                   |  |
|-----------------------------|-------------------|--|
| Function                    | JP3               |  |
| Force DCD true              | Pins 2 & 3 closed |  |
| DCD normal                  | Pins 1 & 2 closed |  |

Continued on next page. . .

. . .continued from previous page

| SERIAL PORT 1 IRQ4 SELECT |        |
|---------------------------|--------|
| IRQ4                      | JP6/A  |
| Enabled                   | Closed |
| Disabled                  | Open   |
| Disabiou                  | opon.  |

| SERIAL PORT 2 IRQ3 SELECT |        |
|---------------------------|--------|
| IRQ3                      | JP6/B  |
| Enabled                   | Closed |
| Disabled                  | Open   |