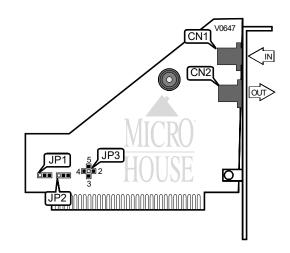

Correction/Compression

| CONNECTIONS |          |          |          |  |
|-------------|----------|----------|----------|--|
| Purpo: e    | Location | Purpo∈∍  | Location |  |
| Line in     | CN1      | Line out | CN2      |  |

|                                                      | COM PORT/ADDRESS SETTINGS |                   |  |
|------------------------------------------------------|---------------------------|-------------------|--|
| COM                                                  | JP1                       | JP2               |  |
| COM1/3F8h                                            | Pins 2 & 3 closed         | Pins 2 & 3 closed |  |
| COM2/2F8h                                            | Pins 1 & 2 closed         | Pins 2 & 3 closed |  |
| COM3/3E8h                                            | Pins 2 & 3 closed         | Pins 1 & 2 closed |  |
| COM4/2E8h                                            | Pins 1 & 2 closed         | Pins 1 & 2 closed |  |
| Note: JP2 on the G6 model is horizontally positions. |                           |                   |  |

| INTERRUPT SETTINGS |                   |  |
|--------------------|-------------------|--|
| IRQ                | JP3               |  |
| IRQ3               | Pins 1 & 4 closed |  |
| IRQ4               | Pins 1 & 3 closed |  |
| IRQ5               | Pins 1 & 2 closed |  |
| IRQ7               | Pins 1 & 5 closed |  |