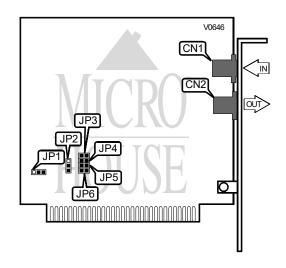

Correction/Compression

| CONNECTIONS |          |          |          |  |  |  |
|-------------|----------|----------|----------|--|--|--|
| Purpo: ∋    | Location | Purpo: 3 | Location |  |  |  |
| Line in     | CN1      | Line out | CN2      |  |  |  |

| COM PORT/ADDRESS SETTINGS                            |                   |                   |  |  |  |
|------------------------------------------------------|-------------------|-------------------|--|--|--|
| COM                                                  | JP1               | JP2               |  |  |  |
| COM1/3F8h                                            | Pins 2 & 3 closed | Pins 2 & 3 closed |  |  |  |
| COM2/2F8h                                            | Pins 2 & 3 closed | Pins 1 & 2 closed |  |  |  |
| COM3/3E8h                                            | Pins 1 & 2 closed | Pins 2 & 3 closed |  |  |  |
| COM4/2E8h                                            | Pins 1 & 2 closed | Pins 2 & 3 closed |  |  |  |
| Note: JP2 on the G6 model is horizontally positions. |                   |                   |  |  |  |

|      |        | NTERRUPT SETTINGS | 3      |        |
|------|--------|-------------------|--------|--------|
| IRQ  | JP3    | JP4               | JP5    | JP6    |
| IRQ3 | Closed | Open              | Open   | Open   |
| IRQ4 | Open   | Closed            | Open   | Open   |
| IRQ5 | Open   | Open              | Closed | Open   |
| IRQ7 | Open   | Open              | Open   | Closed |