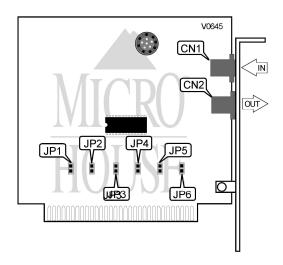

Correction/Compression

| CONNECTIONS |          |          |          |  |  |  |  |
|-------------|----------|----------|----------|--|--|--|--|
| Purpo: 3    | Location | Purpo: 3 | Location |  |  |  |  |
| Line in     | CN1      | Line out | CN2      |  |  |  |  |

| COM PORT/INTERRUPT SETTINGS |        |        |        |        |        |        |  |
|-----------------------------|--------|--------|--------|--------|--------|--------|--|
| COM                         | JP1    | JP2    | JP3    | JP4    | JP5    | JP6    |  |
| COM1/IRQ4                   | Closed | Open   | Closed | Closed | Open   | Open   |  |
| COM2/IRQ3                   | Closed | Open   | Open   | Open   | Closed | Closed |  |
| COM3/IRQ4                   | Open   | Closed | Closed | Closed | Open   | Open   |  |
| COM4/IRQ3                   | Open   | Closed | Open   | Open   | Closed | Closed |  |