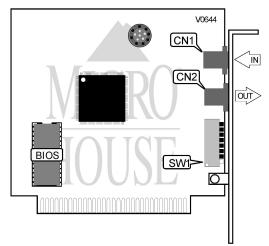

Correction/Compression

| CONNECTIONS |          |          |          |  |  |  |  |  |
|-------------|----------|----------|----------|--|--|--|--|--|
| Purpo: ∋    | Location | Purpo: 3 | Location |  |  |  |  |  |
| Line in     | CN1      | Line out | CN2      |  |  |  |  |  |

| COM PORT/INTERRUPT SETTINGS |       |       |       |       |       |       |       |       |  |
|-----------------------------|-------|-------|-------|-------|-------|-------|-------|-------|--|
| COM                         | SW1/1 | SW1/2 | SW1/3 | SW1/4 | SW1/5 | SW1/6 | SW1/7 | SW1/8 |  |
| COM1/IRQ4                   | On    | Off   | On    | On    | Off   | Off   | Off   | Off   |  |
| COM2/IRQ3                   | On    | Off   | Off   | Off   | On    | On    | Off   | Off   |  |
| COM3/IRQ4                   | Off   | On    | On    | On    | Off   | Off   | Off   | Off   |  |
| COM4/IRQ3                   | Off   | On    | Off   | Off   | On    | On    | Off   | Off   |  |