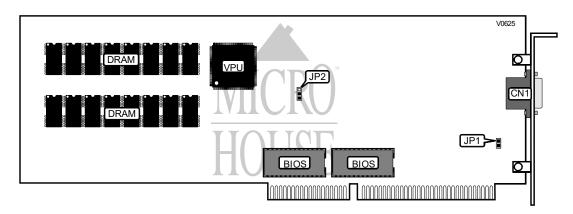

| П | CONNECTIONS              |          |
|---|--------------------------|----------|
| ı | Purpose                  | Location |
|   | 15-pin analog video port | CN1      |

| NMI SELECT                                                                                                                                              |        |
|---------------------------------------------------------------------------------------------------------------------------------------------------------|--------|
| Setting                                                                                                                                                 | JP1    |
| NMI enable                                                                                                                                              | Closed |
| NMI disable                                                                                                                                             | Open   |
| Note: If the Auto detect feature is used (Software) then this jumper must be enabled. On certain Compaq computers this causes a failure during boot up. |        |

| BIOS BUS SELECT                                                |                   |  |
|----------------------------------------------------------------|-------------------|--|
| Setting                                                        | JP2               |  |
| 8-Bit BIOS                                                     | Pins 1 & 2 closed |  |
| 16-Bit BIOS                                                    | Pins 2 & 3 closed |  |
| Note: Under newer revisions of the card JP2 is not functional. |                   |  |