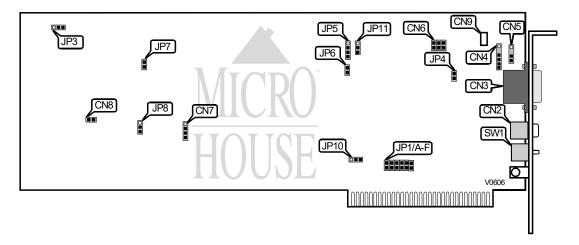

## **GRAPHICS MASTER**

CategoryVideoVideo Types SupportedVGAVideo Processor82C451Highest Resolution640 x 480

Supported

Data Bus Type 16-bit ISA
Memory Type VRAM
Maximum Onboard Memory Unidentified

| CONNECTIONS                  |          |                                      |          |  |
|------------------------------|----------|--------------------------------------|----------|--|
| Purpos                       | Location | Purpos                               | Location |  |
| RCA Jack connector           | CN2      | External Sync Connector              | CN6      |  |
| 9-pin IBM Mono/RGB connector | CN3      | Not Used                             | CN7      |  |
| Light pen Connector          | CN4      | Not Used                             | CN8      |  |
| RF Modulator Connector       | CN5      | Composite signal intensity regulator | CN9      |  |

| MONITOR TYPE CONFIGURATION |                 |                |                 |      |        |        |
|----------------------------|-----------------|----------------|-----------------|------|--------|--------|
| I eset Monitor             | F eset Adapter  | Scoond Monitor | S cond Adapter  | SW1  | JP7    | JP1/A  |
| Standard IBM<br>PC         | Graphics Master | IBM mono       | IBM mono        | Down | Open   | Closed |
| Standard IBM<br>PC         | Graphics Master | Mono           | Mono            | Up   | Closed | Closed |
| Standard                   | IBM color       | IBM mono       | Graphics Master | Up   | Closed | Open   |
| IBM mono                   | IBM mono        | Standard       | Graphics Master | Down | Open   | Closed |
| Standard                   | IBM color       | Any            | Graphics Master | Up   | Closed | Open   |

## TECMAR GRAPHICS MASTER

. . .continued from previous page

| MONITOR TYPE CONFIGURATION (CONTINUED) |                 |                |                 |        |        |       |
|----------------------------------------|-----------------|----------------|-----------------|--------|--------|-------|
| I eset Monitor                         | F eset Adapter  | Scoond Monitor | S cond Adapter  | JP1/B  | JP1/C  | JP1/D |
| Standard IBM<br>PC                     | Graphics Master | IBM mono       | IBM mono        | Closed | Closed | Open  |
| Standard IBM<br>PC                     | Graphics Master | Mono           | Mono            | Closed | Closed | Open  |
| Standard                               | IBM color       | IBM mono       | Graphics Master | Closed | Closed | Open  |
| IBM mono                               | IBM mono        | Standard       | Graphics Master | Open   | Closed | Open  |
| Standard                               | IBM color       | Any            | Graphics Master | Open   | Closed | Open  |

| MONITOR TYPE CONFIGURATION (CONTINUED) |                 |               |                 |       |       |
|----------------------------------------|-----------------|---------------|-----------------|-------|-------|
| I eset Monitor                         | F eset Adapter  | Scond Monitor | S cond Adapter  | JP1/E | JP1/F |
| Standard IBM<br>PC                     | Graphics Master | IBM mono      | IBM mono        | Open  | Open  |
| Standard IBM<br>PC                     | Graphics Master | Mono          | Mono            | Open  | Open  |
| Standard                               | IBM color       | IBM mono      | Graphics Master | Open  | Open  |
| IBM mono                               | IBM mono        | Standard      | Graphics Master | Open  | Open  |
| Standard                               | IBM color       | Any           | Graphics Master | Open  | Open  |

| FACTORY CONFIGURED SETTINGS |                  |  |  |
|-----------------------------|------------------|--|--|
| Jumper                      | Setting          |  |  |
| JP3                         | Do not modify    |  |  |
| JP4                         | Do not modify    |  |  |
| JP5                         | Pins 1 & 2Closed |  |  |
| JP8                         | Open             |  |  |
| JP10                        | Do not modify    |  |  |
| JP11                        | Do not modify    |  |  |

|                                      | HARDWARE C                                       | COLOR BURST |
|--------------------------------------|--------------------------------------------------|-------------|
| Setting Hardware color burst enabled |                                                  | JP6         |
|                                      |                                                  | Open        |
|                                      | Hardware color burst disabled (Standard Monitor) | Closed      |