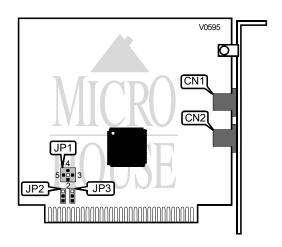

Unidentified

Correction/Compression

| CONNECTIONS |          |          |          |  |
|-------------|----------|----------|----------|--|
| Purpo: 3    | Location | Purpo: 3 | Location |  |
| Line in     | CN1      | Line out | CN2      |  |

| COM PORT AND ADDRESS |                   |                   |                   |  |
|----------------------|-------------------|-------------------|-------------------|--|
| COM & \DDRESS        | P1                | P2                | P3                |  |
| COM1 & 3F8 - 3FFh    | Pins 1 & 4 closed | Pins 2 & 3 closed | Pins 2 &3 closed  |  |
| COM2 & 2F8 - 2FFh    | Pins 1 & 3 closed | Pins 2 & 3 closed | Pins 1 & 2 closed |  |
| COM3 & 3E8 - 3EFh    | Pins 1 & 4 closed | Pins 1 & 2 closed | Pins 2 & 3 closed |  |
| COM4 & 2E8 - 2EFh    | Pins 1 & 3 closed | Pins 1 & 2 closed | Pins 1 & 2 closed |  |