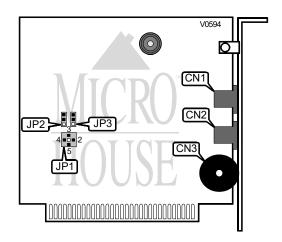

Correction/Compression

Error

| CONNECTIONS |          |                |          |  |
|-------------|----------|----------------|----------|--|
| Purpo: 3    | Location | Purpo: 3       | Location |  |
| Line in     | CN1      | Speaker Volume | CN3      |  |
| Line out    | CN2      |                |          |  |

| INTERRUPT SETTINGS |                   |  |  |
|--------------------|-------------------|--|--|
| Settir 3           | JP1               |  |  |
| í IRQ4             | Pins 1 & 4 closed |  |  |
| IRQ2               | Pins 1 & 2 closed |  |  |
| IRQ3               | Pins 1 & 3 closed |  |  |
| IRQ5               | Pins 1 & 5 closed |  |  |

| COM PORT AND ADDRESS SETTINGS |                   |                   |  |
|-------------------------------|-------------------|-------------------|--|
| Settinç                       | JP2               | JP3               |  |
| í COM1 & 3F8 - 3FFh           | Pins 1 & 2 closed | Pins 1 & 2 closed |  |
| COM2 & 2F8 - 2FFh             | Pins 1 & 2 closed | Pins 2 & 3 closed |  |
| COM3 & 3E8 - 3EFh             | Pins 2 & 3 closed | Pins 1 & 2 closed |  |
| COM4 & 2E8 - 2EFh             | Pins 2 & 3 closed | Pins 2 & 3 closed |  |