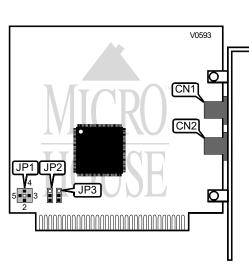

| Γ | CONNECTIONS |          |          |          |  |
|---|-------------|----------|----------|----------|--|
| ſ | Purpo: 🤅    | Location | Purpo: 🤌 | Location |  |
| ſ | Line in     | CN1      | Line out | CN2      |  |

| COM PORT SETTINGS |                   |  |  |
|-------------------|-------------------|--|--|
| COM JP1           |                   |  |  |
| COM1/COM3 & IRQ4  | Pins 1 & 4 closed |  |  |
| COM2/COM4 & IRQ3  | Pins 1 & 3 closed |  |  |
| Optional COM/IRQ2 | Pins 1 & 2 closed |  |  |
| Optional COM/IRQ5 | Pins 1 & 5 closed |  |  |

| COM PORT AND ADDRESS |                   |                   |  |  |
|----------------------|-------------------|-------------------|--|--|
| IRQ                  | JP2               | JP3               |  |  |
| COM1 & 3F8 - 3FFh    | Pins 2 & 3 closed | Pins 2 &3 closed  |  |  |
| COM2 & 2F8 - 2FFh    | Pins 2 & 3 closed | Pins 1 & 2 closed |  |  |
| COM3 & 3E8 - 3EFh    | Pins 1 & 2 closed | Pins 2 & 3 closed |  |  |
| COM4 & 2E8 - 2EFh    | Pins 1 & 2 closed | Pins 1 & 2 closed |  |  |