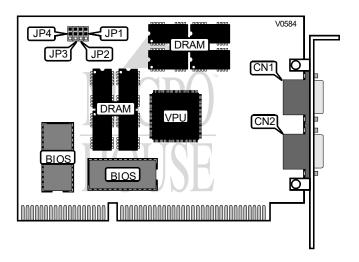

## VP42B

Category Video Types Supported Video Processor Video VGA Unidentified Highest Resolution Supported 640 x 480

Data Bus Type 16-bit ISA Memory Type DRAM Maximum Onboard Memory 256KB

| CONNECTIONS              |          |                          |          |  |  |  |
|--------------------------|----------|--------------------------|----------|--|--|--|
| Purpos :                 | Location | Purpos :                 | Location |  |  |  |
| 15-pin analog video port | CN1      | 9-pin digital video port | CN2      |  |  |  |

| MONITOR TYPE          |                   |                   |                   |                   |  |
|-----------------------|-------------------|-------------------|-------------------|-------------------|--|
| Se ing                | JP1               | JP2               | JP3               | JP4               |  |
| VGA                   | Pins 1 & 2 closed | Pins 2 & 3 closed | Pins 1 & 2 closed | Pins 2 & 3 closed |  |
| IBM VGA MONO          | Pins 2 & 3 closed |  |
| Non IBM VGA Color     | Pins 1 & 2 closed | Pins 2 & 3 closed | Pins 2 & 3 closed | Pins 2 & 3 closed |  |
| Non IBM VGA Color     | Pins 2 & 3 closed | Pins 1 & 2 closed | Pins 2 & 3 closed | Pins 2 & 3 closed |  |
| Non IBM VGA 16" Color | Pins 1 & 2 closed | Pins 1 & 2 closed | Pins 2 & 3 closed | Pins 2 & 3 closed |  |
| MDA NMI PINS OFF      | Pins 2 & 3 closed | Pins 2 & 3 closed | Pins 1 & 2 closed | Pins 2 & 3 closed |  |
| NEC 4D/NEC 5D         | Pins 2 & 3 closed | Pins 1 & 2 closed | Pins 1 & 2 closed | Pins 2 & 3 closed |  |
| Reserved              | Pins 1 & 2 closed | Pins 1 & 2 closed | Pins 1 & 2 closed | Pins 2 & 3 closed |  |
| MDA                   | Pins 2 & 3 closed | Pins 2 & 3 closed | Pins 2 & 3 closed | Pins 1 & 2 closed |  |
| CGA                   | Pins 1 & 2 closed | Pins 2 & 3 closed | Pins 2 & 3 closed | Pins 1 & 2 closed |  |
| EGA                   | Pins 2 & 3 closed | Pins 1 & 2 closed | Pins 2 & 3 closed | Pins 1 & 2 closed |  |
| NEC                   | Pins 1 & 2 closed | Pins 1 & 2 closed | Pins 2 & 3 closed | Pins 1 & 2 closed |  |
| NEC Plus              | Pins 2 & 3 closed | Pins 2 & 3 closed | Pins 1 & 2 closed | Pins 1 & 2 closed |  |
| NEC 2A                | Pins 1 & 2 closed | Pins 2 & 3 closed | Pins 1 & 2 closed | Pins 1 & 2 closed |  |
| NEC XL                | Pins 2 & 3 closed | Pins 1 & 2 closed | Pins 1 & 2 closed | Pins 1 & 2 closed |  |
| Unidentified          | Pins 1 & 2 closed |  |