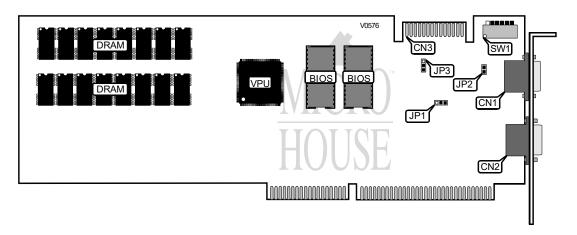

## DVGA-T16

Category Video
Video Types Supported XVGA
Video Processor Unidentified
Highest Resolution 800 x 600
Supported

Data Bus Type 16-bit ISA
Memory Type DRAM
Maximum Onboard Memory Unidentified

| CONNECTIONS              |          |                       |          |  |  |  |
|--------------------------|----------|-----------------------|----------|--|--|--|
| Purpos :                 | Location | Purpos :              | Location |  |  |  |
| 15-pin analog video port | CN1      | VGA Feature Connector | CN3      |  |  |  |
| 9-pin digital video port | CN2      |                       |          |  |  |  |

| MONITOR TYPE                 |       |       |       |       |       |       |
|------------------------------|-------|-------|-------|-------|-------|-------|
|                              | SW1/1 | SW1/2 | SW1/3 | SW1/4 | SW1/5 | SW1/6 |
| TTL, Multi-Frequency         | Off   | On    | On    | On    | On    | On    |
| PS/2 Analog, Multi-Frequency | On    | On    | On    | On    | On    | On    |
| Monochrome                   | Off   | On    | On    | On    | On    | Off   |
| Color                        | On    | On    | On    | On    | On    | On    |

| MONITOR TYPE JUMPER |                   |  |  |  |
|---------------------|-------------------|--|--|--|
| Setting             | JP1               |  |  |  |
| í Color             | Pins 2 & 3 closed |  |  |  |
| Monochrome          | Pins 1 & 2 closed |  |  |  |

| FACTORY CONFIGURED SETTING |         |  |  |  |
|----------------------------|---------|--|--|--|
| Jumper                     | Setting |  |  |  |
| JP2                        | Closed  |  |  |  |

Continued on next page. . .

## UNIDENTIFIED DVGA-T16

. . .continued from previous page

| BUS SIZE AUTODETECT         |                   |  |  |  |
|-----------------------------|-------------------|--|--|--|
| Setting                     | JP3               |  |  |  |
| í 8-bit / 16 bit Autodetect | Pins 2 & 3 closed |  |  |  |
| 8-bit Mode                  | Pins 1 & 2 closed |  |  |  |