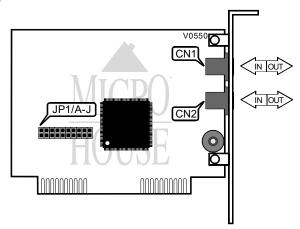

Fax Modulation Protocol CCITT V.27ter & V.29

**Error** V.42, MNP2-4/V.42bis, MNP5

Correction/Compression

| CONNECTIONS         |          |                     |          |  |
|---------------------|----------|---------------------|----------|--|
| Purpo: e            | Location | Purpo: 3            | Location |  |
| Line in or line out | CN1      | Line in or line out | CN2      |  |