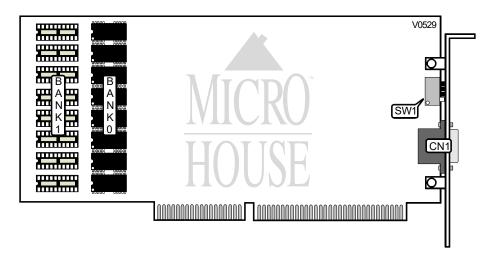

| CONNECTIONS              |          |
|--------------------------|----------|
| Purpose                  | Location |
| 15-pin analog video port | CN1      |

| MONITOR TYPE    |       |
|-----------------|-------|
| Туре            | SW1/1 |
| í Analog or VGA | Off   |
| Multi-frequency | On    |

| DATA BUS TRANSFER RATE |       |  |
|------------------------|-------|--|
| Size                   | SW1/2 |  |
| í 16-bit               | On    |  |
| 8-bit                  | Off   |  |

| ZERO WAIT STATE |       |  |
|-----------------|-------|--|
| Setting         | SW1/3 |  |
| í Disabled      | On    |  |
| Enabled         | Off   |  |

## AST RESEARCH, INC. AST VGA PLUS (202262-001, 002, 003)

. . . continued from previous page

| DRAM CONFIGURATION |             |                   |
|--------------------|-------------|-------------------|
| Size               | Bank (      | Bank <sup>-</sup> |
| 256KB              | (8) 64K x 4 | NONE              |
| 512KB              | (8) 64K x 4 | (8) 64K x 4       |

| I | FACTORY CONFIGURED SETTINGS |         |  |
|---|-----------------------------|---------|--|
| Ī | Switch                      | Setting |  |
| I | SW1/4                       | Off     |  |