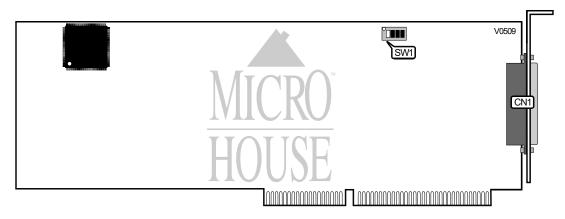

## **COMSTAX HOST ADAPTER**

Card Type Chipset/Controller I/O Options I/O controller

Integrated Device Technology, Inc. COMStax modules (8) N/A

Maximum DRAM

| CONNECTIONS                                                                 |          |  |  |  |
|-----------------------------------------------------------------------------|----------|--|--|--|
| Purpose                                                                     | Location |  |  |  |
| DB-44 connector                                                             | CN1      |  |  |  |
| Note: The DB-44 connector interfaces to proprietary I/O controller modules. |          |  |  |  |

| I/O ADDRESS CONFIGURATION |       |       |       |       |
|---------------------------|-------|-------|-------|-------|
| Add ess                   | SW1/1 | SW1/2 | SW1/3 | SW1/4 |
| 104h                      | Off   | Off   | On    | Off   |
| 114h                      | Off   | On    | Off   | Off   |
| 124h                      | Off   | On    | On    | Off   |
| 204h                      | On    | Off   | Off   | Off   |
| 224h                      | On    | Off   | On    | Off   |
| 304h                      | On    | On    | Off   | Off   |
| 324h                      | On    | On    | On    | Off   |
| Disabled                  | Off   | Off   | Off   | Off   |