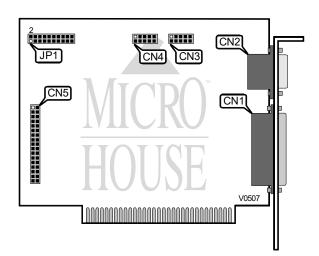

## UNIDENTIFIED SNB-C010

Card Type Chipset Controller I/O Options Maximum Dram

Multi-I/O Unidentified Parallel port (1), Game port (1), Serial port (2), Floppy (1) Unidentified

| CONNECTIONS                  |          |                     |          |  |
|------------------------------|----------|---------------------|----------|--|
| Pu pose                      | Lo ation | Pu pose             | Lo ation |  |
| 25-pin parallel printer port | CN1      | 10-pin serial port  | CN4      |  |
| 15-pin game port             | CN2      | 34-pin floppy drive | CN5      |  |
| 10-pin serial port           | CN3      |                     |          |  |