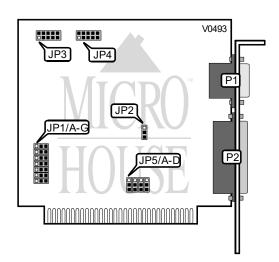

## RELIALOGIC CORPORATION PRIVATE, LTD. CA8201(1S)/CA8202(2S)

Card Type Chipset/Controller I/O Options Maximum DRAM Multi I/O Unidentified

Game port, parallel port, serial ports (2)

N/A

| CONNECTIONS                                                                     |          |               |           |  |
|---------------------------------------------------------------------------------|----------|---------------|-----------|--|
| Pι pose                                                                         | Lc ation | Pt pose       | Lc ઃation |  |
| Serial port                                                                     | JP3      | Game port     | P1        |  |
| Serial port                                                                     | JP4      | Parallel port | P2        |  |
| Note: Manufacturer documentation does not specify which serial port is primary. |          |               |           |  |