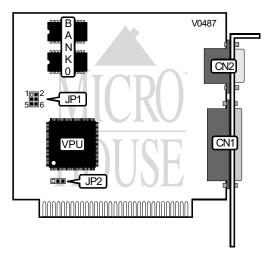

## DIAMOND FLOWER, INC.

MG-160N

Card Type Chipset/Controller I/O Options Maximum DRAM

Parallel printer controller, graphics card Unidentified Parallel, video ports 64KB

| CONNECTIONS                       |             |                          |                   |          |
|-----------------------------------|-------------|--------------------------|-------------------|----------|
| Purpos :                          | Location    | Purpos 🕴                 |                   | Location |
| Parallel port                     | CN1         | 15-pin analog video port |                   | CN2      |
|                                   |             |                          |                   |          |
| PARALLEL PORT (CN1) CONFIGURATION |             |                          |                   |          |
| LPT/Addre s/IRQ                   | JP1         |                          | JP2               |          |
| í LPT1/3BCh/IRQ7                  | pins 2 & 4, | 3 & 5 closed pir         |                   | 3 closed |
| LPT1/38Ch/IRQ5                    | pins 2 & 4, | 3 & 5 closed             | pins 1 & 2 closed |          |
| LPT2/378h/IRQ5                    | pins 1 & 3, | 4 & 6 closed             | pins 1 & 2 closed |          |
| LPT2/378h/IRQ7                    | pins 1 & 3, | 4 & 6 closed             | pins 2 & 3 closed |          |
| LPT3/278h/IRQ5                    | pins 1 & 3, | 2 & 4 closed             | pins 1 & 2 closed |          |
| LPT3/278h/IRQ7                    | pins 1 & 3, | 2 & 4 closed             | pins 2 & 3 closed |          |
| Disabled                          | pins 3 & 5, | 4 & 6 closed             | N/A               |          |