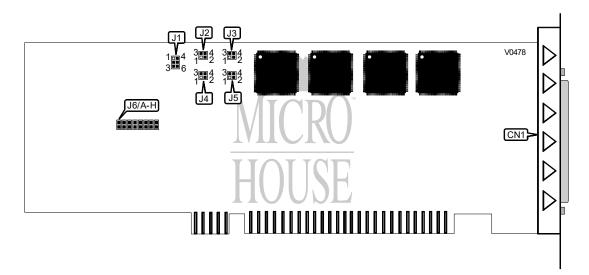

## QUATECH, INC.

ES-2000/ES-3000

Card Type Chipset/Controller I/O Options

Serial controller Unidentified 16552 UART Serial I/O port N/A

Maximum DRAM

| CONNECTIONS         |          |  |  |
|---------------------|----------|--|--|
| Purpose             | Location |  |  |
| DB-62 I/O interface | CN1      |  |  |

| INPUT CLOCK FREQUENCY |                                 |  |  |  |
|-----------------------|---------------------------------|--|--|--|
| MHz J1                |                                 |  |  |  |
| í 1.8432              | Pins 1 & 2, 3 & 6, 4 & 5 closed |  |  |  |
| 3.6864                | Pins 2 & 3, 4 & 5 closed        |  |  |  |
| 9.216                 | Pins 1 & 2, 5 & 6 closed        |  |  |  |
| 18.432                | Pins 2 & 5 closed               |  |  |  |

| CHANNEL 1 RTS/CTS CONFIGURATION |                          |  |  |  |
|---------------------------------|--------------------------|--|--|--|
| Setting                         | J2                       |  |  |  |
| RTS/CTS loopback configuration  | Pins 1 & 2, 3 & 4 closed |  |  |  |
| RTS/CTS handshake configuration | Pins 1 & 3, 2 & 4 closed |  |  |  |

| CHANNEL 2 RTS/CTS CONFIGURATION |                          |  |  |  |
|---------------------------------|--------------------------|--|--|--|
| Setting                         | J3                       |  |  |  |
| RTS/CTS loopback configuration  | Pins 1 & 2, 3 & 4 closed |  |  |  |
| RTS/CTS handshake configuration | Pins 1 & 3, 2 & 4 closed |  |  |  |

## QUATECH, INC.

ES-2000/ES-3000

. . . continued from previous page

| CHANNEL 3 RTS/CTS CONFIGURATION |                          |  |  |
|---------------------------------|--------------------------|--|--|
| Setting                         | J4                       |  |  |
| RTS/CTS loopback configuration  | Pins 1 & 2, 3 & 4 closed |  |  |
| RTS/CTS handshake configuration | Pins 1 & 3, 2 & 4 closed |  |  |

| CHANNEL 4 RTS/CTS CONFIGURATION |                          |  |  |
|---------------------------------|--------------------------|--|--|
| Setting                         | J5                       |  |  |
| RTS/CTS loopback configuration  | Pins 1 & 2, 3 & 4 closed |  |  |
| RTS/CTS handshake configuration | Pins 1 & 3, 2 & 4 closed |  |  |

| HALF DUPLEX CHANNEL SELECT |        |        |        |        |        |        |        |        |
|----------------------------|--------|--------|--------|--------|--------|--------|--------|--------|
| Channel                    | J6/A   | J6/B   | J6/C   | J6/D   | J6/E   | J6/F   | J6/G   | J6/H   |
| 1                          | Closed | Open   |
| 2                          | Open   | Closed | Open   | Open   | Open   | Open   | Open   | Open   |
| 3                          | Open   | Open   | Closed | Open   | Open   | Open   | Open   | Open   |
| 4                          | Open   | Open   | Open   | Closed | Open   | Open   | Open   | Open   |
| 5                          | Open   | Open   | Open   | Open   | Closed | Open   | Open   | Open   |
| 6                          | Open   | Open   | Open   | Open   | Open   | Closed | Open   | Open   |
| 7                          | Open   | Open   | Open   | Open   | Open   | Open   | Closed | Open   |
| 8                          | Open   | Closed |