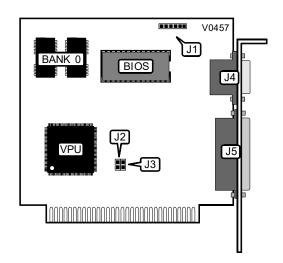

| CONNECTIONS             |          |               |          |  |
|-------------------------|----------|---------------|----------|--|
| Purpose                 | Location | Purpose       | Location |  |
| Light pen connector     | J1       | Parallel port | J5       |  |
| Digital video connector | J4       |               |          |  |

| PARALLEL PORT MODE |        |  |  |
|--------------------|--------|--|--|
| Setting            | J2     |  |  |
| Enabled            | Open   |  |  |
| Disabled           | Closed |  |  |

| BIOS MODE |        |  |
|-----------|--------|--|
| Setting   | J3     |  |
| Enabled   | Closed |  |
| Disabled  | Open   |  |