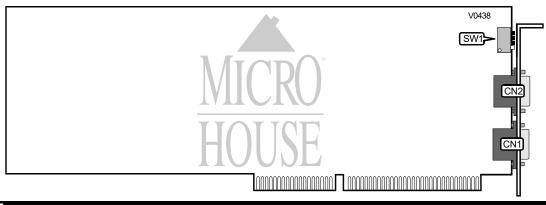

## ARNET CORPORATION PORTSPLUS

Card Type Chipset/Controller I/O Options Maximum DRAM

Serial controller 80186 Serial ports (2) 64KB

| CONNECTIONS   |          |               |           |  |  |
|---------------|----------|---------------|-----------|--|--|
| Pl pose       | Lc ation | Pι pose       | Lc ⊧ation |  |  |
| Serial port 1 | CN1      | Serial port 2 | CN2       |  |  |

| I/O ADDRESS SELECT |       |       |       |       |  |  |
|--------------------|-------|-------|-------|-------|--|--|
| Address            | SW1/1 | SW1/2 | SW1/3 | SW1/4 |  |  |
| í 320h             | On    | On    | On    | On    |  |  |
| 100h               | Off   | Off   | On    | On    |  |  |
| 110h               | Off   | On    | Off   | On    |  |  |
| 120h               | Off   | On    | On    | On    |  |  |
| 200h               | On    | Off   | Off   | On    |  |  |
| 220h               | On    | Off   | On    | On    |  |  |
| 300h               | On    | Ön    | Off   | On    |  |  |