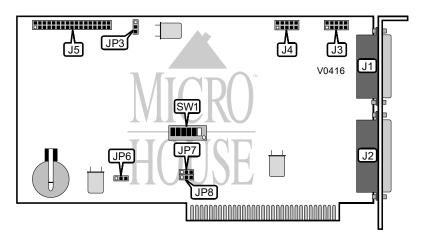

## AUVA COMPUTER, INC. MULTIFUNCTION I/O CARD

Card Type Chipset Controller I/O Options Multi I/O Unidentified

Floppy interface, parallel port, serial ports (2), game port, clock N/A

Maximum Dram

| CONNECTIONS   |          |                        |          |  |
|---------------|----------|------------------------|----------|--|
| Purpos ;      | Location | Purpos ;               | Location |  |
| Game port     | J1       | Serial port 2          | J4       |  |
| Parallel port | J2       | Floppy drive interface | J5       |  |
| Serial port 1 | J3       |                        |          |  |

| SERIAL PORT ADDRESS SELECTION |              |       |       |       |
|-------------------------------|--------------|-------|-------|-------|
| Port 1                        | Port 2       | SW1/1 | SW1/2 | SW1/3 |
| 3F8h (COM1:)                  | 2F8h (COM2:) | On    | On    | On    |
| 3F8h (COM1:)                  | 2E8h (COM3:) | Off   | On    | On    |
| 3F8h (COM1:)                  | 3E8 (COM4:)  | On    | Off   | On    |
| 2F8h (COM2:)                  | 2E8h (COM3:) | Off   | Off   | On    |
| 2F8h (COM2:)                  | 3E8 (COM4:)  | On    | On    | Off   |
| 2E8h (COM3:)                  | 3E8 (COM4:)  | Off   | On    | Off   |
| Disabled                      | Disabled     | N/A   | Off   | Off   |

| PARALLEL PORT CONFIGURATION |              |        |        |
|-----------------------------|--------------|--------|--------|
| ort                         | Ac Iress     | S V1/4 | S V1/5 |
| Enabled                     | 378h (LPT1:) | On     | On     |
| Enabled                     | 278h (LPT2:) | Off    | On     |
| Enabled                     | 3BC (LPT3:)  | On     | Off    |
| Disabled                    | N/A          | Off    | Off    |

## AUVA COMPUTER, INC. MULTIFUNCTION I/O CARD

. . .continued from previous page

| CLOCK CONFIGURATION |          |        |                   |
|---------------------|----------|--------|-------------------|
| C ock               | Ac Iress | S V1/6 | Р3                |
| Enabled             | 240h     | On     | Pins 2 & 3 closed |
| Enabled             | 340h     | On     | Pins 1 & 2 closed |
| Disabled            | N/A      | Off    | N/A               |

| CLOCK INTERRUPT CONFIGURATION |                   |  |
|-------------------------------|-------------------|--|
| Mode                          | JP6               |  |
| Normal interrupt operation    | Pins 1 & 2 closed |  |
| Standby Interrupt mode        | Pins 2 & 3 closed |  |

| SERIAL PORT INTERRUPT SELECTION |         |                   |                   |  |
|---------------------------------|---------|-------------------|-------------------|--|
| F ort 1                         | F ort 2 | P7                | P8                |  |
| IRQ3                            | IRQ4    | Pins 1 & 2 closed | Pins 2 & 3 closed |  |
| IRQ4                            | IRQ3    | Pins 2 & 3 closed | Pins 1 & 2 closed |  |